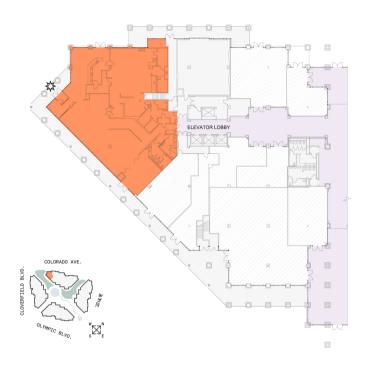

# FULLY EQUIPPED RESTAURANT FEATURING GARDEN DINING

IN SANTA MONICA, CA



### 1050W COLORADO AVENUE



# 8,664 RSF

SPACE IS DIVISIBLE

## **KEY FEATURES**

- Over 2,000 SF of garden patio
- Highly visible intersection at 26th St & Olympic Blvd

## THE PROPERTY

- 2,000 employees a day
- Valet & self parking available
- Green space for days

### **HIGHLIGHTS**

Exceptional Demographics - approximately 35,000 residents & 50,000 employees in a 1-mile radius



Water Garden is an award winning Class "A" trophy office complex situated on 17 acres in the HEART OF SILICON BEACH WITH OVER 300 TECHNOLOGY AND CREATIVE STARTUPS