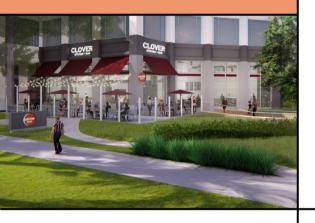

# FULLY EQUIPPED RESTAURANT FEATURING GARDEN DINING

IN SANTA MONICA, CA

## **KEY FEATURES**

- Over 2,000 SF of garden patio
- Highly visible intersection at 26th St & Olympic Blvd

## THE PROPERTY

- 2,000 employees a day
- Valet & self parking available
- Green space for days